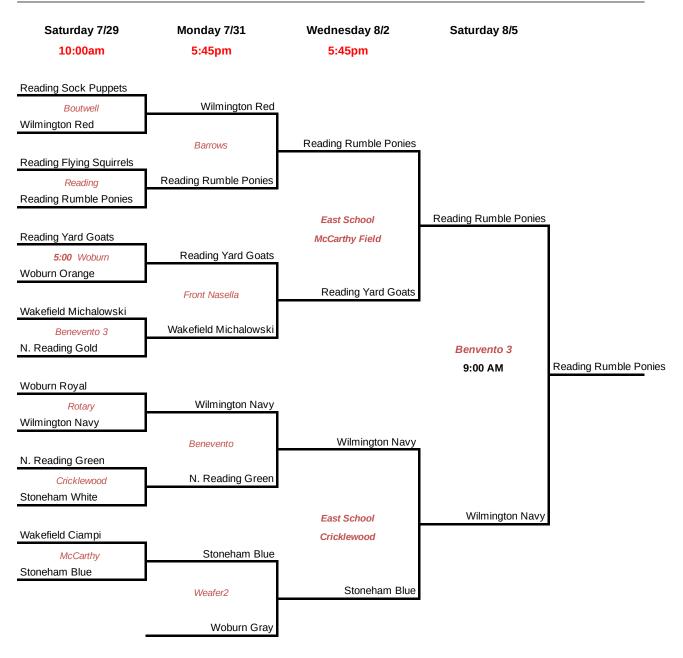

A COIN TOSS at each game WILL DETERMINE HOME TEAM

UNLESS OTHERWISE NOTED, BOTTOM OF BRACKET IS HOST TEAM

STANDARD PITCHING RULES APPLY