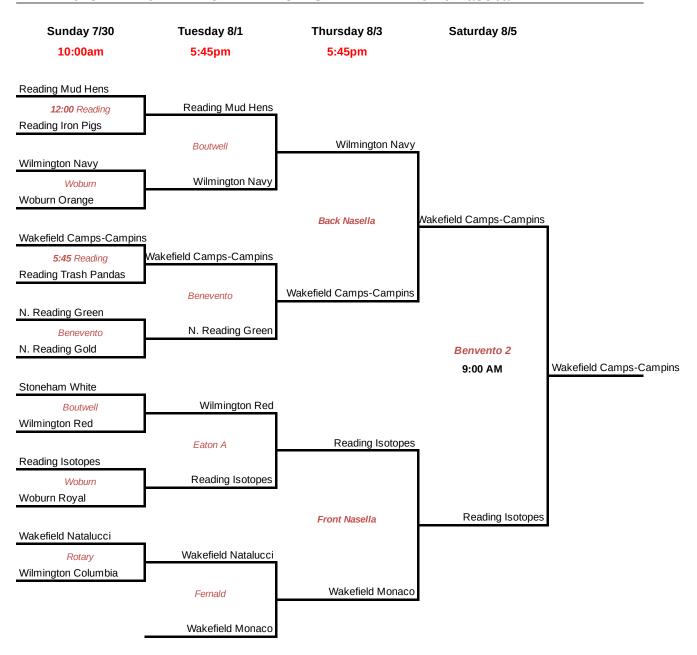

### A COIN TOSS at each game WILL DETERMINE HOME TEAM

UNLESS OTHERWISE NOTED, BOTTOM OF BRACKET IS HOST TEAM

STANDARD PITCHING RULES APPLY