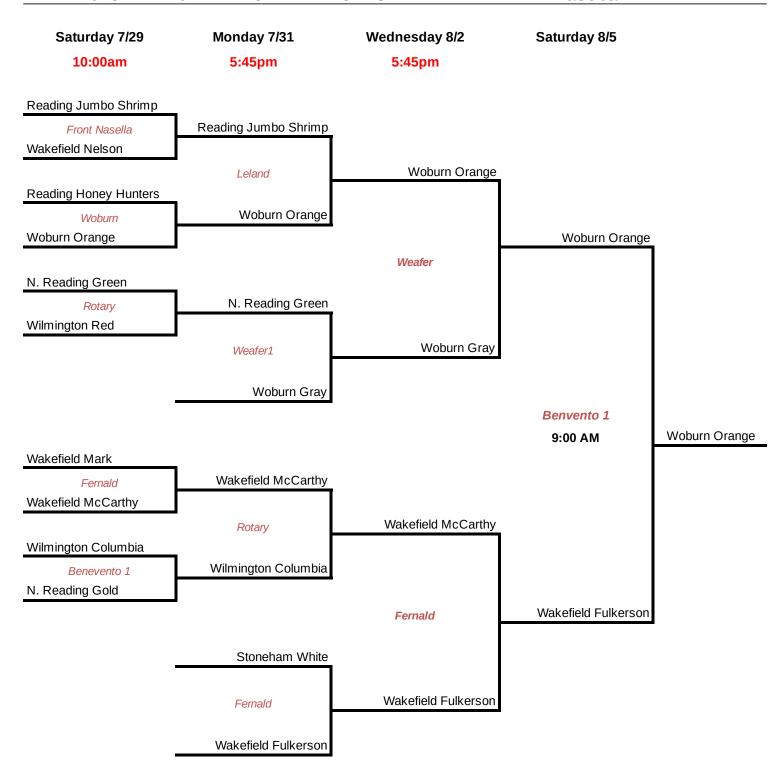

#### A COIN TOSS at each game WILL DETERMINE HOME TEAM

UNLESS OTHERWISE NOTED, BOTTOM OF BRACKET IS HOST TEAM STANDARD PITCHING RULES APPLY